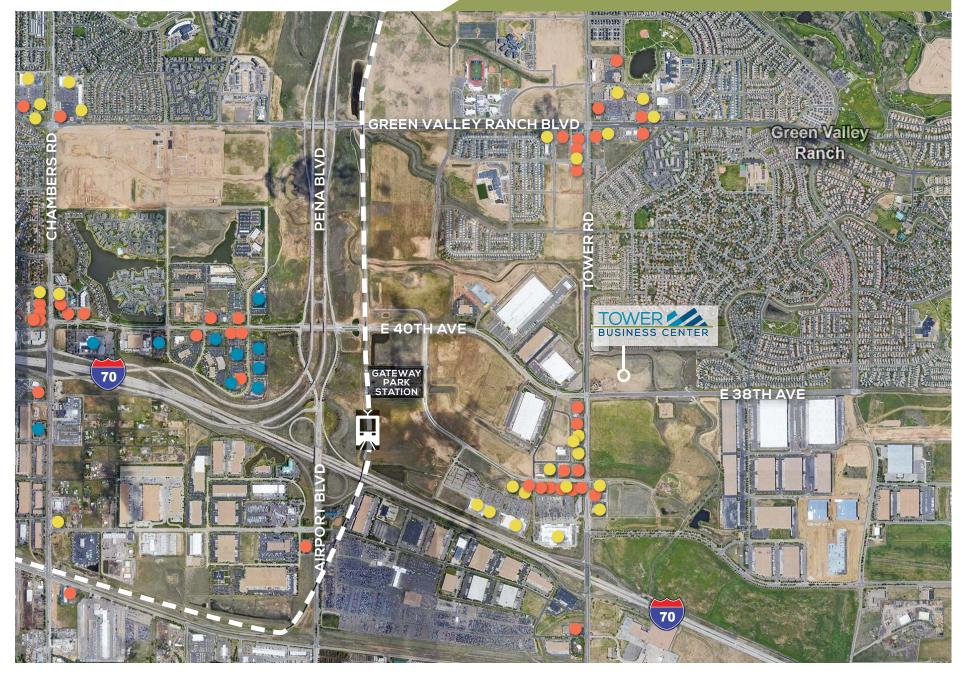

## strategically located near I-70 and Tower Road

WHERE TO EAT

Applebee's Arbys Blue Bay Asian Cafe Carl's Junior Chick-Fil-A Chili's Chipotle Church's Chicken Dairy Queen Del Taco Di Cicco's Domino's Dry Dock Brewing, North Dock **Dunkin Donuts** Einstein's Bagels El Lucerito **Firehouse Subs** Five Guys **GVR Beer Garden** Little Caesar's Pizza

McDonald's **Moonlight Diner** Noodles & Co **Outback Steakhouse** Panda Express Popeye's **Ruby Tuesdays** Sporting News Grill Starbucks Subway Taco Bell Ted's Montana Grill Thai Chili & Sushi Uno Chicago Grill **Urban Sombrero** Village Inn Wingstop Wendy's

## WHERE TO GO

1st Bank 7-11 AT&T Auto Zone **BBVA Compass Bank** Brakes Plus Chase Bank Cricket **Discount Tire** Dollar Tree Family Dollar Game Stop Gateway Liquor GNC Goodwill **Great Clips** Grease Monkey Home Depot King Soopers

Les Schwab Tires Mattress Firm Metro PCS Murphy Express **O'Reilly Auto Parts** Perfect Teeth Petsmart **Planet Fitness Snappy Nails** Sprint **TCF Bank** T-Moblie Tower Rd Animal Hospital **US Bank** Verizon Walgreen's Walmart Wells Fargo

## WHERE TO STAY

Baymont Inn DIA **Comfort Suites DIA** Courtyard by Marriott Days Inn DIA **Embassy Suites** Fairfield Inn Gaylord Hotel (2018) Hyatt Hampton Inn DIA Hilton Garden Inn Holiday Inn Express Holiday Inn Hotel & Suites Hyatt Place La Quinta Inn Microtel Inn DIA Quality Inn DIA Ramada Inn DIA Staybridge Inn Summerfield Suites Super 8